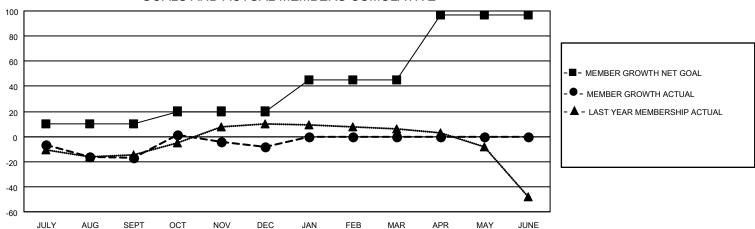

### GOALS AND ACTUAL MEMBERS CUMULATIVE

| DROPPED CLUBS: 0 |    | 12 CLUBS OF 53 ADDED 1 OR MORE<br>NEW MEMBERS | GENDER DISTRIBUTION  MALE 880 (68.43%) |               |     |
|------------------|----|-----------------------------------------------|----------------------------------------|---------------|-----|
|                  |    |                                               | IVIALE                                 | 000 (00.4370) |     |
|                  |    |                                               | FEMALE                                 | 406 (31.57%)  |     |
| DROPPED MEMBERS  |    |                                               |                                        |               |     |
| DECEASED         | 12 | CLICK HERE FOR CUMULATIVE                     | TOTAL FAMILY UNIT MEMBERS              |               | 195 |
| CLUB CANCELLED   | 0  | MEMBERSHIP DATA                               |                                        |               | 400 |
| OTHER            | 50 |                                               | FAMILY MEMBER                          | S PAYING HALF | 100 |
| TOTAL            | 62 |                                               |                                        |               |     |

## District 4 C2

| Clubs         |               |             |               | Members               |                        |                         |                                                    |  |
|---------------|---------------|-------------|---------------|-----------------------|------------------------|-------------------------|----------------------------------------------------|--|
|               | RESULTS FOR   | R 2020-2021 |               | RESULTS FOR 2020-2021 |                        |                         |                                                    |  |
| QUARTER       | NEW CLUB GOAL | NEW CLUBS   | DROPPED CLUBS | QUARTER MEMI          | BER GROWTH NET<br>GOAL | MEMBER GROWTH<br>ACTUAL | DROPPED<br>MEMBERS ACTUAL<br>(including transfers) |  |
| JULY/AUG/SEPT | 1             | 0           | 0             | JULY/AUG/SEPT         | 10                     | 25                      | 37                                                 |  |
| OCT/NOV/DEC   | 0             | 1           | 0             | OCT/NOV/DEC           | 10                     | 35                      | 25                                                 |  |
| JAN/FEB/MAR   | 0             | 0           | 0             | JAN/FEB/MAR           | 25                     | 0                       | 0                                                  |  |
| APR/MAY/JUNE  | 1             | 0           | 0             | APR/MAY/JUNE          | 52                     | 0                       | 0                                                  |  |