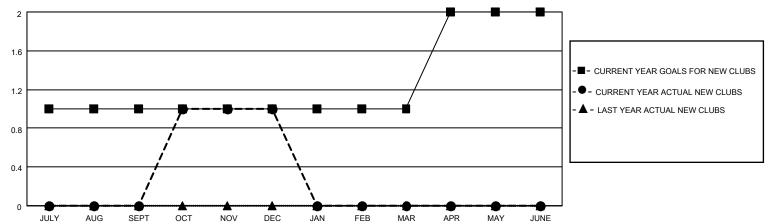

### GOALS AND ACTUAL NEW CLUBS CUMULATIVE

## District 4 C2

| Clubs         |               |             |               | Members               |                        |                         |                                                    |  |
|---------------|---------------|-------------|---------------|-----------------------|------------------------|-------------------------|----------------------------------------------------|--|
|               | RESULTS FOR   | R 2020-2021 |               | RESULTS FOR 2020-2021 |                        |                         |                                                    |  |
| QUARTER       | NEW CLUB GOAL | NEW CLUBS   | DROPPED CLUBS | QUARTER MEMI          | BER GROWTH NET<br>GOAL | MEMBER GROWTH<br>ACTUAL | DROPPED<br>MEMBERS ACTUAL<br>(including transfers) |  |
| JULY/AUG/SEPT | 1             | 0           | 0             | JULY/AUG/SEPT         | 10                     | 25                      | 37                                                 |  |
| OCT/NOV/DEC   | 0             | 1           | 0             | OCT/NOV/DEC           | 10                     | 35                      | 25                                                 |  |
| JAN/FEB/MAR   | 0             | 0           | 0             | JAN/FEB/MAR           | 25                     | 0                       | 0                                                  |  |
| APR/MAY/JUNE  | 1             | 0           | 0             | APR/MAY/JUNE          | 52                     | 0                       | 0                                                  |  |